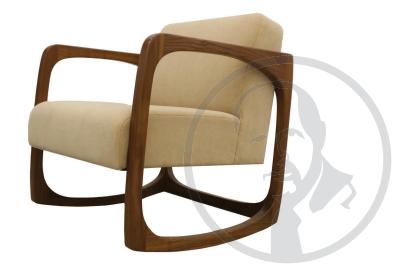

## 9148 - Reid Rocking Chair

## Specifications:

Gentle rhythmic rocking motion can provide a calming effect, improve balance, reduce anxiety, ease arthritis pain. Take it to the next level with our unique rocking chair, designed for modern elegance, comfort and safety. Along with a moderate rocking radius, the ergonomic filling of plush seat and back cushions provide the right support to enhance this experience. The seamless, open cube frame with elegantly rounded interior corners provides a continuous, supportive surround for a clean, streamlined look.

As a thoughtful safety measure, our innovative "Rock Stopper" is subtly integrated to prevent the chair from moving forward upon rising. This allows the user to put full body weight against the front of the arm as they exit the chair with confidence. Also Available 9161 Wallace Double Rocking Chair.