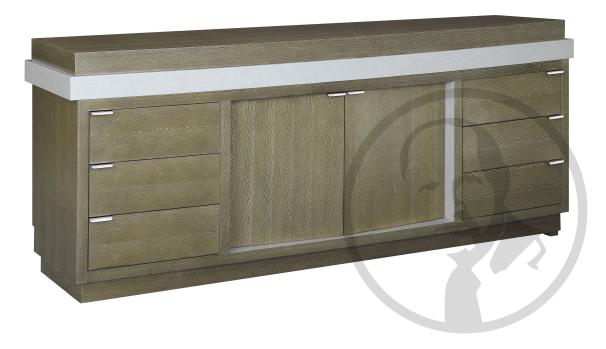

## 8374 - Dresser/Cabinet

## **Specifications:**

Elevate guestroom space with this imposing dresser/cabinet. Six ample soft-close drawers flank a center cabinet. The two cabinet doors meet uniquely at subtle angles giving depth and architectural interest. Interior shelves allow additional storage. As shown is the faux shagreen sub-top and exposed trim, giving contrast to the beautiful lacewood finish overall.

Height: 33" | 83.82cm Width: 84" | 213.36cm

Overall Depth: 19" | 48.26cm