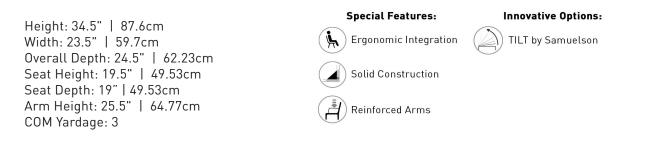

## **Specifications:**

Beautiful design detail improves lifestyle quality. Suitable for dining and occasional seating, this sophisticated chair provides upscale elegance along with superior comfort. Subtle features such as the wood exposed, semi-upholstered arm, gently curved back and center notch both front and back of the base bring character to the simplicity of the design. An X-stretcher adds support to tapered legs. Engineered specifically with senior living comfort in mind, sitting, standing and relaxing are easily accomplished with ergonomic design and quality. Lumbar support, arm, seat height, pitch and depth assure

healthy sitting posture. \*Optional casters are available on front legs for ease of movement.

## Innovative Options:

Tilt by Samuelson is our solution to a common cleaning problem. Our discreet system allows the seat of our chairs to tilt forward, exposing a drop-through frame. We have thoughtfully engineered this hygienic system to facilitate a simple, single-step service