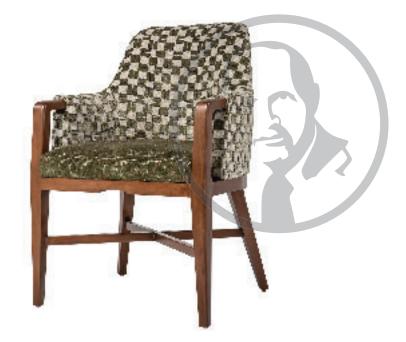

## Marvin- 9057L - Dining Chair

## **Specifications:**

Beautiful design detail improves lifestyle quality. Suitable for dining and occasional seating, this sophisticated chair provides upscale elegance along with superior comfort. Subtle features such as the wood exposed, semi-upholstered arm, gently curved back and center notch both front and back of the base bring character to the simplicity of the design. An X-stretcher adds support to tapered legs. Engineered specifically with senior living comfort in mind, sitting, standing and relaxing are easily accomplished with ergonomic design and quality. Lumbar support, arm, seat height, pitch and depth assure

healthy sitting posture. \*Optional casters are available on front legs for ease of movement.