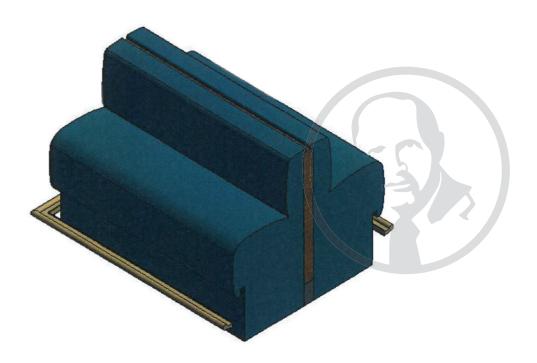

## Specifications:

The bar table booths created for Hell's Kitchen provide casual yet upscale dining. The elevated seat height offers interesting perspective for the guest as well as the overall appearance of the venue. Fitted into provided millwork, vertical channel tufting detail at seat back and tight upholstered seat make a plush, inviting statement.

Height: 42" | 106.68cm Width: 62" | 157.48cm Overall Depth: 25" | 63.5cm Seat Height: 24" | 60.96cm Seat Depth: 18" | 45.72cm

Arm Height: COM Yardage: 15