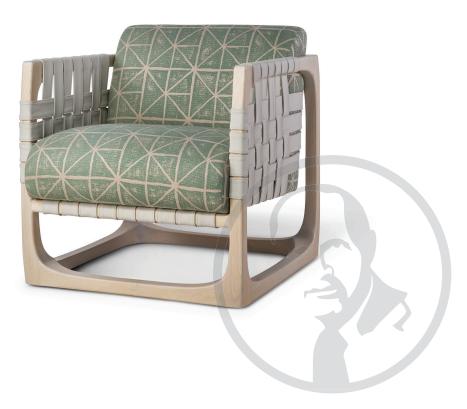

## 8626 - Occasional Chair

## Specifications:

Unique detail of this contemporary lounge chair offers extreme comfort as leather strapping woven onto open walnut frame supports plush seat and back cushions. The design is reflective of elegant island ambiance.

Height: 30" | 76.2cm

Overall Depth: 30" | 76.2cm Width: 28.5" | 72.39cm Seat Height: 17.5" | 44.45cm Seat Width: 25" | 63.5cm Seat Depth: 21" | 53.34cm

COM Yardage Seat and Back: 4 Yards COM Yardage Leather Straps: 3.5 Yards