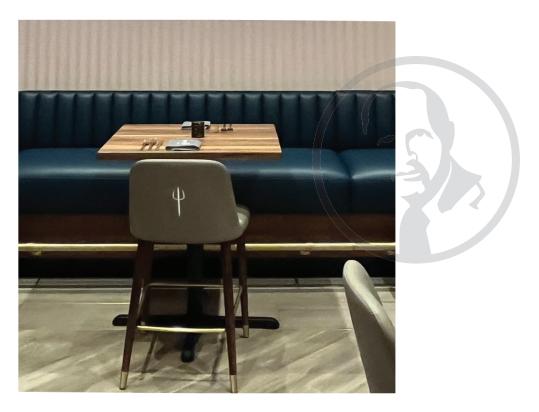

## 9135 - Lounge Banquette

## Specifications:

As a perfect gathering spot within Hell's Kitchen, this expansive bar-height banquette is designed for comfortable, spacious seating with elegance. Vertical channel tufting and tight upholstered seat make an inviting statement as two long corner sections join at 90 degrees. The seat height allows elevated visibility.

Height: 42" | 106.68cm Width: 200" | 508cm

Overall Depth: 24" | 60.96cm Seat Height: 24" | 60.96cm Seat Depth: 18" | 45.72cm

Arm Height: COM Yardage: 30