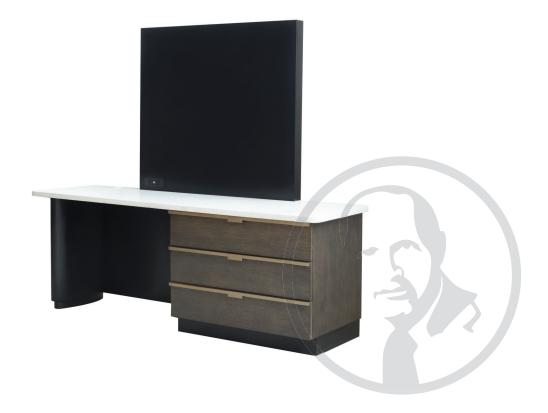

## 8788 - Desk Unit with TV Panel

## Specifications:

This beautiful contemporary desk/dresser is artistically manufactured with striking details. Overall streamlined, clean lines throughout connect a functional, three-drawer dresser, desk and TV panel above. As shown, quarter cut oak dresser drawer fronts with stainless steel trim and drawer pulls finished in brushed gold highlight the wood finish. The incorporated desk in black matt finish features an oval shaped supporting leg that transitions to a plinth base. A continuous white stone top adds drama. Matching TV panel and power hub above in black matt complete the unit.

Height: 71" | 180.34cm Length: 82" | 208.28cm Overall Depth: 24" | 60.96cm