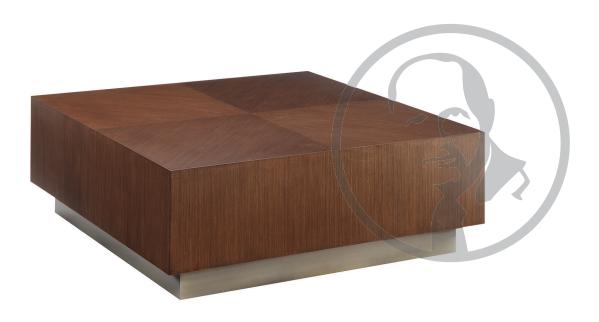

## 8404L - Square Cocktail Table

## **Specifications:**

Durability for daily use in a busy environment is no challenge for this heavy square cocktail table. Design elements include beautiful varying grain patterns on tabletop and an architectural stainless steel plinth base. This table is functional and impressive in its appearance for any public space.

This table is a perfect companion to the comfort of our LIVING chairs and sofas, promoting socialization and interactive engagement.

Height: 16" | 40.64cm Width: 44" | 111.76cm

Overall Depth: 44" | 111.76cm