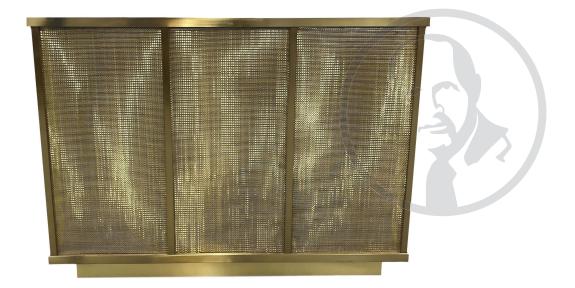

## Specifications:

This hostess stand greets any guest with sophistication and elegance as a point of prominence and first impression. Crafted as shown in gorgeous brass metal mesh with matching metal framework, the minimal design aesthetic beautifully compliments the restaurant décor. The top surface features metal framework and inset stone with reverse bevel edge detail. Function is well implemented for service and storage on the back side with three enclosed cabinets. A plinth base shown in dark walnut finish provides an elevated architectural element.

Height: 48" | 121.92cm Width: 79" | 200.6cm

Overall Depth: 31" | 78.74cm