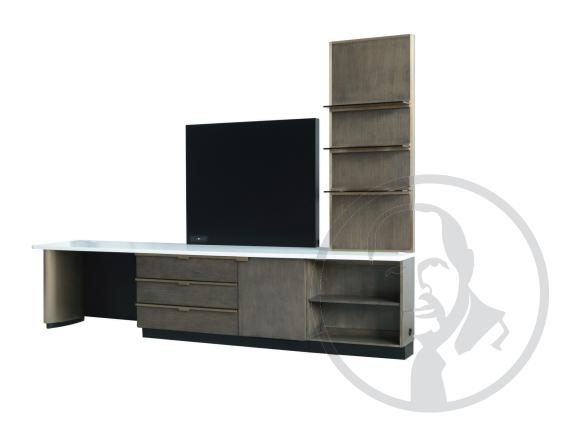

## 8789 - Desk / Dresser with TV Panel and Open Shelves

## Specifications:

This beautiful contemporary desk/dresser is artistically manufactured with striking details. Overall streamlined, clean lines throughout connect abundant storage featuring a three-drawer dresser, cabinet and open shelves with the cool work surface desk area. As shown, quarter cut oak dresser drawers, cabinet fronts and shelves are highlighted with stainless steel trim finished in brushed gold. The incorporated desk features an oval shaped supporting leg that transitions to a plinth base. A continuous white stone top connects entire unit complete with matching TV panel and power hub above in black matt.

Height: 92.5" | 234.95cm Length: 128.5" | 326.39cm Overall Depth: 24" | 60.96cm