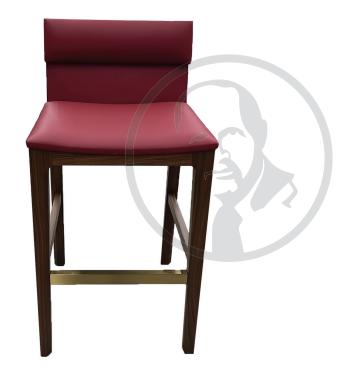

## Specifications:

An intimate dining experience awaits as a guest sits upon this distinctive barstool at the Hell's Kitchen chef table. The richly finished square-with-rounded-edge wood frame is seamless and smooth in design. A tightly upholstered seat and back feature unique details. The inside back transitions to an upper horizontal channel feature that wraps around the frame to the back. The outside back displays the iconic Hell's Kitchen pitchfork logo as an important visual element.

Height: 42": | 106.68cm Width: 19: | 48.26cm

Overall Depth: 22.5" | 57.15cm Seat Height: 30.5" | 77.47cm Seat Depth: 18" | 45.72cm

COM Yardage: 2.5