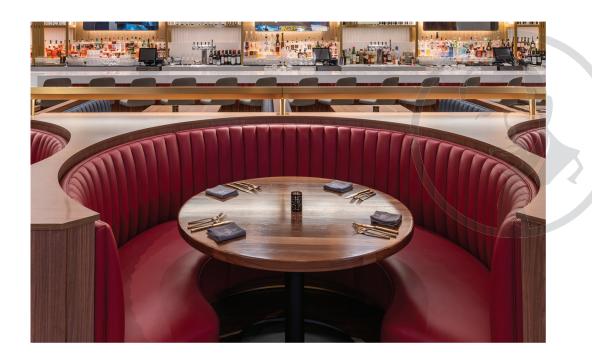

## 9136 - Round Banquette

## Specifications:

Maximized seating capacity and floor space was achieved in the iconic Hell's Kitchen Restaurant with this semi-circular banquette. Comfort and practicality are offered as the curved booth shape creates an inviting, enclosed space paired with a round table. Upholstery treatment features a plush, vertically channeled seat back and thick, tight seat cushion for deep comfort. Separate sections are attached upon installation and fitted into the provided mill work. Multiple banquettes of this design provide an elevated visual and dining experience to the venue.

Height: 40" | 101.6cm Width: 92" | 233.68cm Overall Depth: 24" | 60.96cm Seat Height: 16" | 40.64cm Seat Depth: 18" | 45.72cm

Arm Height: COM Yardage: 25