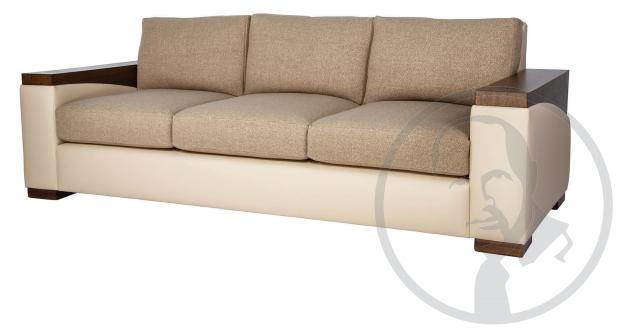

## 8790 - Phorm Sofa

## Specifications:

Put down your phone... upon the optional seamless, wireless charging port concealed in the sofa arm. This savvy, contemporary sofa with three loose seat and back cushions combines tech and comfort. Solid walnut arm is visible front and back with cut-away upholstery detail. Complete with chunky square walnut legs.

Height: 29.5" | 74.93cm Width: 90" | 228.6cm Overall Depth: 38" | 96.52cm Seat Height: 18.5" | 46.99cm Seat Depth: 21.5" | 54.61cm Arm Height: 22.75" | 57.785cm COM Yardage: 22