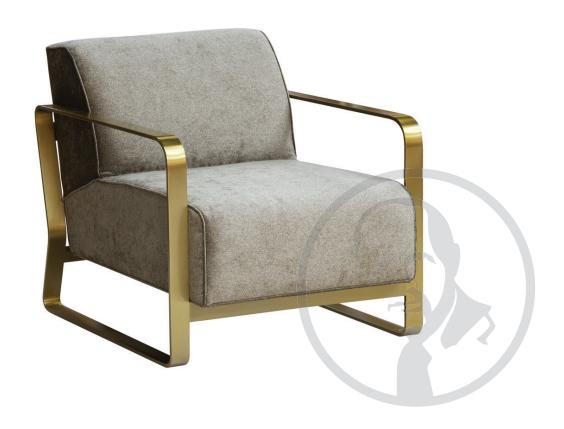

## 8873 - Occasional Chair

## Specifications:

This imposing minimalist occasional chair is designed for style and comfort. As shown in bronze finish, a flat stainless-steel frame provides a continuous, supportive surround for a clean, streamlined look. Upholstery detail includes connected plush seat and back cushion with self-welt.

Height: 27.75"/ 70.485cm Width: 27.25"" | 69.215cm Overall Depth: 35.75" | 90.805cm Seat Height: 16" | 40.64cm Seat Depth: 21" | 53.34cm Arm Height: 21.75" | 55.245cm

COM Yardage: 6