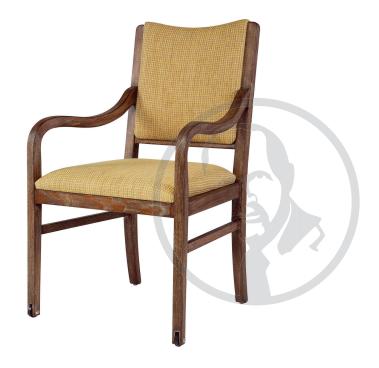

## 8949-2/CAS - Brittany Dining Chair

## Specifications:

Created for style, comfort and durability, this dining chair offers all. Durability is enhanced with tight upholstered seat and back. Subtle elements such as the sleek, gently curved arm with rounded edges, artfully shaped top rail and splayed back legs provide sophistication to the design. This item includes multidirectional casters on front legs only.